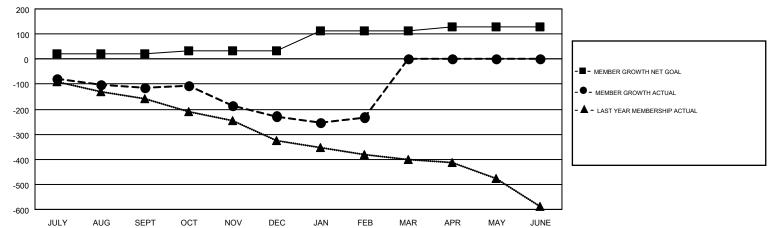

## GMT MONTHLY MEMBERSHIP PROGRESS REPORT

Results as of: 2/28/2019

Multiple District 13

GMT: CINDY GREGG

LOCATION: OHIO

GMT CA 1

|               | Club          | s         |               | Members               |                           |                         |                                                    |  |
|---------------|---------------|-----------|---------------|-----------------------|---------------------------|-------------------------|----------------------------------------------------|--|
|               | RESULTS FOR   | 2018-2019 |               | RESULTS FOR 2018-2019 |                           |                         |                                                    |  |
| QUARTER       | NEW CLUB GOAL | NEW CLUBS | DROPPED CLUBS | QUARTER               | MEMBER GROWTH NET<br>GOAL | MEMBER GROWTH<br>ACTUAL | DROPPED<br>MEMBERS ACTUAL<br>(including transfers) |  |
| JULY/AUG/SEPT | 1             | 0         | 4             | JULY/AUG/SEPT         | 20                        | 154                     | 244                                                |  |
| OCT/NOV/DEC   | 0             | 0         | 4             | OCT/NOV/DEC           | 13                        | 218                     | 312                                                |  |
| JAN/FEB/MAR   | 3             | 1         | 0             | JAN/FEB/MAR           | 81                        | 180                     | 165                                                |  |
| APR/MAY/JUNE  | 2             | 0         | 0             | APR/MAY/JUNE          | 13                        | 0                       | 0                                                  |  |