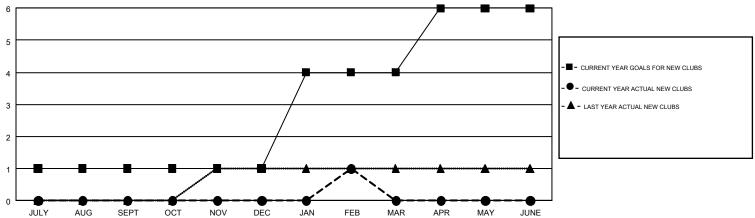

## GMT MONTHLY MEMBERSHIP PROGRESS REPORT

Results as of: 2/28/2019

Multiple District 13

GMT: CINDY GREGG

LOCATION: OHIO

GMT CA 1

|               | Club          | s         |               | Members               |                           |                         |                                                    |  |
|---------------|---------------|-----------|---------------|-----------------------|---------------------------|-------------------------|----------------------------------------------------|--|
|               | RESULTS FOR   | 2018-2019 |               | RESULTS FOR 2018-2019 |                           |                         |                                                    |  |
| QUARTER       | NEW CLUB GOAL | NEW CLUBS | DROPPED CLUBS | QUARTER               | MEMBER GROWTH NET<br>GOAL | MEMBER GROWTH<br>ACTUAL | DROPPED<br>MEMBERS ACTUAL<br>(including transfers) |  |
| JULY/AUG/SEPT | 1             | 0         | 4             | JULY/AUG/SEPT         | 20                        | 154                     | 244                                                |  |
| OCT/NOV/DEC   | 0             | 0         | 4             | OCT/NOV/DEC           | 13                        | 218                     | 312                                                |  |
| JAN/FEB/MAR   | 3             | 1         | 0             | JAN/FEB/MAR           | 81                        | 180                     | 165                                                |  |
| APR/MAY/JUNE  | 2             | 0         | 0             | APR/MAY/JUNE          | 13                        | 0                       | 0                                                  |  |